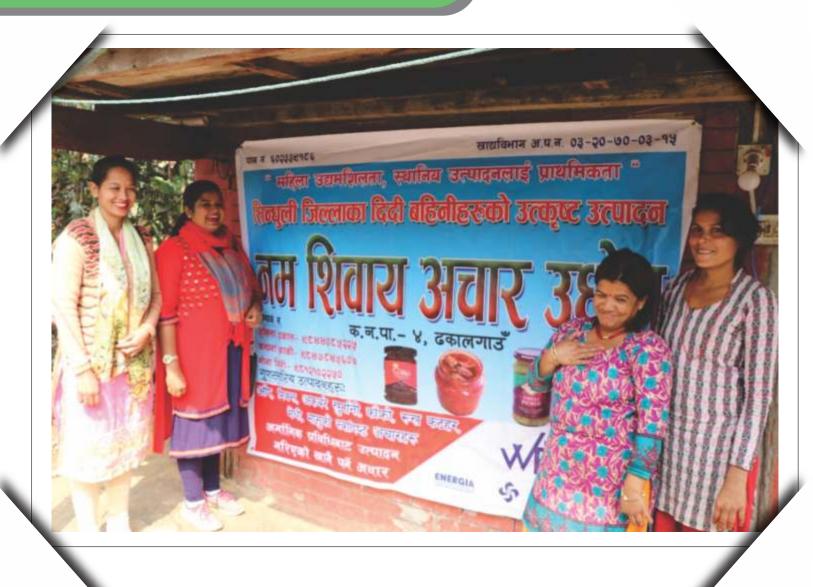

# Nama Shivaya Pickle Enterprise

- Sindhuli

**Activity:** Preparing and bottling pickles

**Products:** 6 different types of pickles; **Energy Use:** Grid Electricity

Monthly Profit: 45,000-60,000