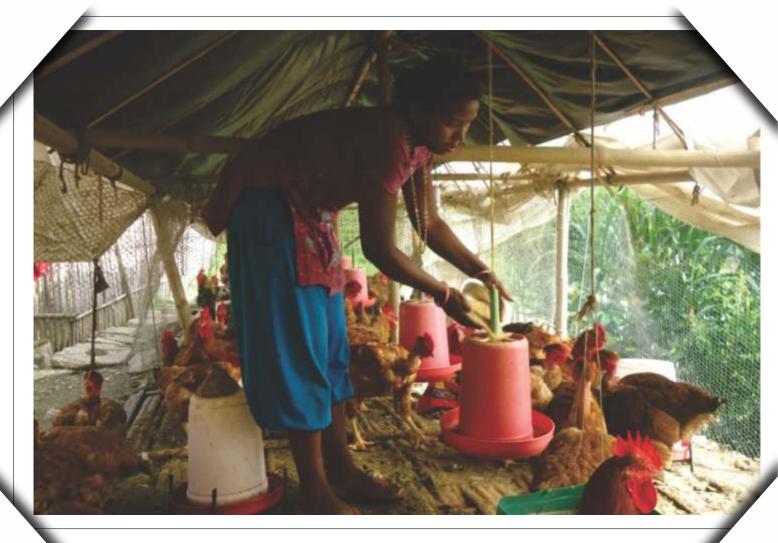

# Ms. Kopila Rai

#### - Dubekol, Khotang

**Activity:** Vegetable farming, poultry farming, piggery and floriculture.

**Monthly Profit:** 12,000-15,000

during low season

Energy Use: Passive Solar for off season vegetable farming and electricity for pumping water