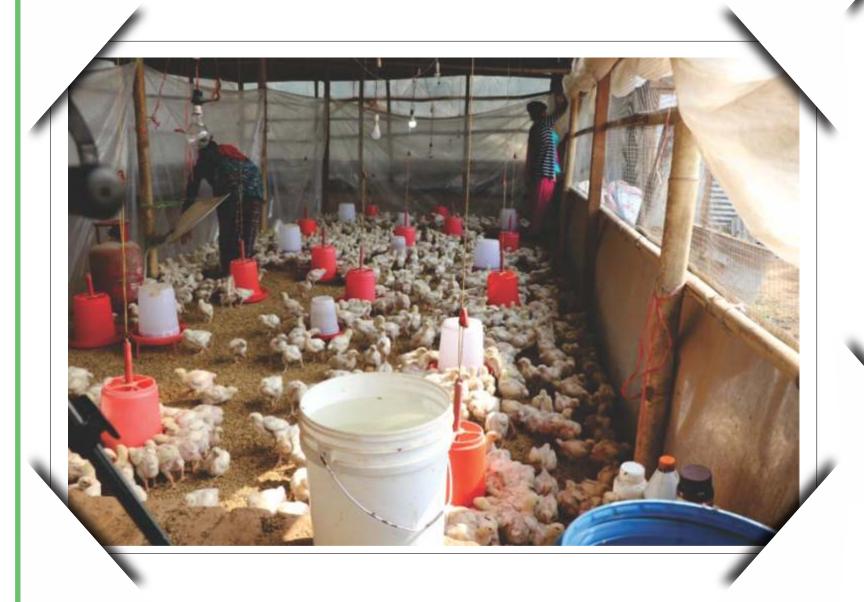

#### - Dumre Dhara, Khotang

**Activity:** Vegetable farming and Poultry farming

**Energy Use:** Passive solar and solar PV

Monthly Profit: 30,000

# Ms. Surya Maya Danwar

- Baluwa, Kavre

Activity: Vegetable farming and Poultry farming

**Energy Use:** Passive solar and solar PV

Monthly Profit: 30,000